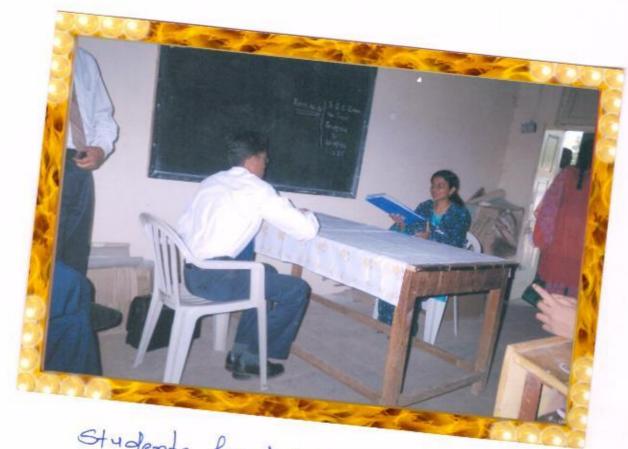

### MAHILA MAHAVIDYLAYA, SOLAPUR

Report

Guidance for Competitive Exams

By

Competitive Examination Committee

On

04/10/2017

On 04/10/2017 at 10:00 A.M. Competitive Examination Committee was organized guest lecture on "Guidance for Competitive Exams". The chief guest was Dr. Sachin Dete. (Aaryan Academy). During his lecture he was told that the numerous exams in India are conducted for entrance into graduate and post graduate professional courses as well as for securing services in the governments. The test formats and subjects are varying according the level of the test. Mrs. Nayab Z.A. given the introduction of the programme. She told that the college arranges various guest lectures from time to time to encourage the students to prepare for Competitive Examination. College has established "Competitive Exam Cell" to promote and guide students to appear for competitive examination. Librarian Mr. Amar Dixit gave vote of thanks. Mrs. N. M. Shaikh was chairperson for the programme, 94 students were presented in this programme.