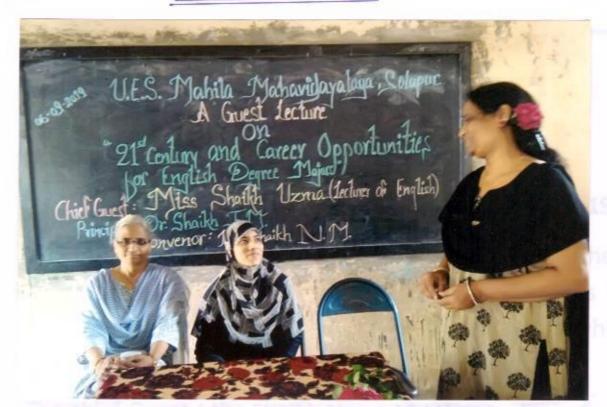

king you.

Solapur.

NAAC Co-Ordinator
U.E.S. Mahila Mahavidyalaya
Solapur,

today's students need to succeed in their careers during the Information Age of 21st Century.

The programme has been arranged under the guidance of Mrs. Shaikh N.M. the HOD of English Department. Dr. Manisha Chavare anchored the programme. Miss Shaikh Sania the students of B.A.III from English Department proposed a vote of thanks. The student of English Department have put their efforts in making the programme successful.

Shaikh N.M.

HOD

**English Department** 

....S. Mahila Manaviuy...., ..

Solapur.

I/c. Principal

I.E.S. Mahila Mahavidyala

U. E. S. Mahila Mahavidyalaya, Solapur.



# 06-09-2019





on the occasion of a Guest Lecture
on "21st century and career
opportunities for English Degree Mojo







L'



#### U.E.S. MAHILA MAHAVIDYALA, SOLAPUR.

#### Report of a Guest Lecture

on

# "21st Century and Career Oppportunities for English Degree Majors."

06-09-2019

The lecturer of M.A.Pangal High School & Jr. College, Solapur, English Department Miss Shaikh Uzma Md.Yunus was the chief guest of the above program.

Miss Shaikh Umza initiated her speech on the topic "21<sup>st</sup> Century and Career Opportunities for English Degree Majors". She has thrown light over careers and spoke that, Careers that have emerged are in fields of biotechnology, laser, robotic, information technology, telecommunications, information management, computer, aerospace, self-employment and small business developments are becoming a more often norm than big business.

She convinced the students that being a