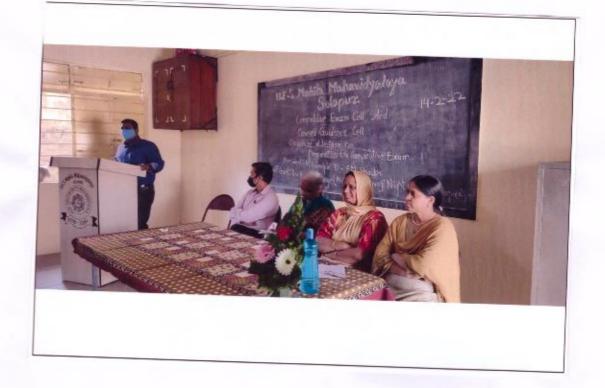

#### Guest Lecture on How to Prepare for Competitive Examination

भार्गदर्शन कारताना अभुरव पाडुणे समिन दे

अमुख गडुण्यांना पुष्प देनामा प्रा. निकारत करित, भी अभर