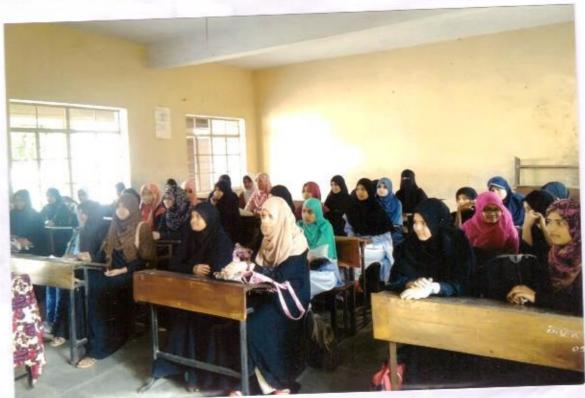

### MAHILA MAHAVIDYLAYA, SOLAPUR

Report

Guidance for Competitive Exams

By

Competitive Examination Committee

On

04/10/2017

On 04/10/2017 at 10:00 A.M. Competitive Examination Committee was organized guest lecture on "Guidance for Competitive Exams". The chief guest was Dr. Sachin Dete. (Aaryan Academy). During his lecture he was told that the numerous exams in India are conducted for entrance into graduate and post graduate professional courses as well as for securing services in the governments. The test formats and subjects are varying according the level of the test. Mrs. Nayab Z.A. given the introduction of the programme. She told that the college arranges various guest lectures from time to time to encourage the students to prepare for Competitive Examination. College has established "Competitive Exam Cell" to promote and guide students to appear for competitive examination. Librarian Mr. Amar Dixit gave vote of thanks. Mrs. N. M. Shaikh was chairperson for the programme, 94 students were presented in this programme.