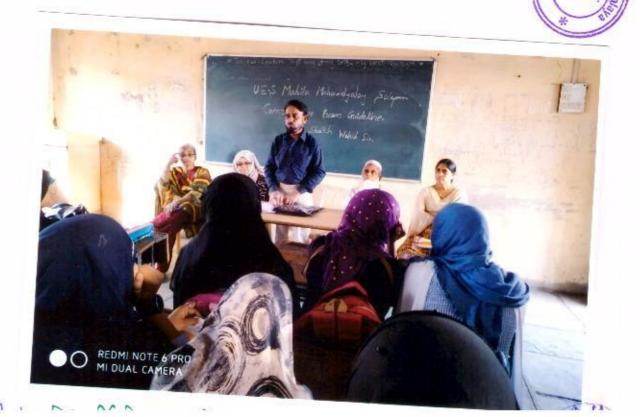

### MAHILA MAHAVIDYLAYA, SOLAPUR

Report

Guidance for Competitive Exams

By

Competitive Examination Committee

On

04/10/2017

On 04/10/2017 at 10:00 A.M. Competitive Examination Committee was organized guest lecture on "Guidance for Competitive Exams". The chief guest was Dr. Sachin Dete. (Aaryan Academy). During his lecture he was told that the numerous exams in India are conducted for entrance into graduate and post graduate professional courses as well as for securing services in the governments. The test formats and subjects are varying according the level of the test. Mrs. Nayab Z.A. given the introduction of the programme. She told that the college arranges various guest lectures from time to time to encourage the students to prepare for Competitive Examination. College has established "Competitive Exam Cell" to promote and guide students to appear for competitive examination. Librarian Mr. Amar Dixit gave vote of thanks. Mrs. N. M. Shaikh was chairperson for the programme, 94 students were presented in this programme.

#### Guest Lecture on How to Prepare for Competitive Examination

भार्गदर्शन कारताना अभुरव पाडुणे समिन दे

अमुख गडुण्यांना पुष्प देनामा प्रा. निकारत करित, भी अभर