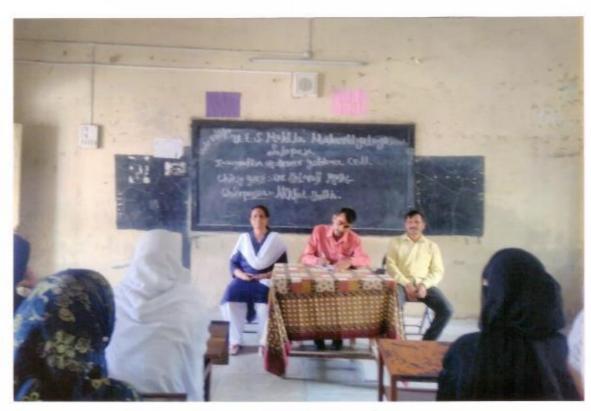

### MAHILA MAHAVIDYLAYA, SOLAPUR

Report

Guidance for Competitive Exams

By

Competitive Examination Committee

On

04/10/2017

On 04/10/2017 at 10:00 A.M. Competitive Examination Committee was organized guest lecture on "Guidance for Competitive Exams". The chief guest was Dr. Sachin Dete. (Aaryan Academy). During his lecture he was told that the numerous exams in India are conducted for entrance into graduate and post graduate professional courses as well as for securing services in the governments. The test formats and subjects are varying according the level of the test. Mrs. Nayab Z.A. given the introduction of the programme. She told that the college arranges various guest lectures from time to time to encourage the students to prepare for Competitive Examination. College has established "Competitive Exam Cell" to promote and guide students to appear for competitive examination. Librarian Mr. Amar Dixit gave vote of thanks. Mrs. N. M. Shaikh was chairperson for the programme, 94 students were presented in this programme.

#### Guest Lecture on How to Prepare for Competitive Examination

भार्गदर्शन कारताना अभुरव पाडुणे समिन दे

अमुख गडुण्यांना पुष्प देनामा प्रा. निकारत करित, भी अभर