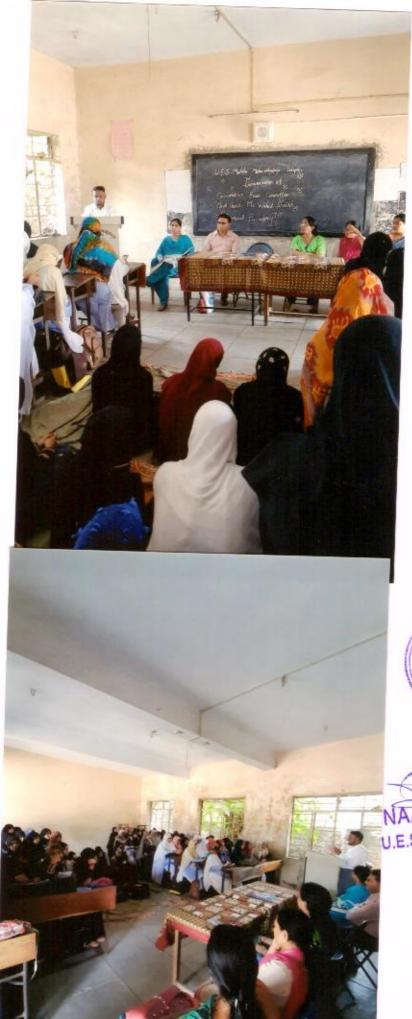

### MAHILA MAHAVIDYLAYA, SOLAPUR

Report

Guidance for Competitive Exams

By

Competitive Examination Committee

On

04/10/2017

On 04/10/2017 at 10:00 A.M. Competitive Examination Committee was organized guest lecture on "Guidance for Competitive Exams". The chief guest was Dr. Sachin Dete. (Aaryan Academy). During his lecture he was told that the numerous exams in India are conducted for entrance into graduate and post graduate professional courses as well as for securing services in the governments. The test formats and subjects are varying according the level of the test. Mrs. Nayab Z.A. given the introduction of the programme. She told that the college arranges various guest lectures from time to time to encourage the students to prepare for Competitive Examination. College has established "Competitive Exam Cell" to promote and guide students to appear for competitive examination. Librarian Mr. Amar Dixit gave vote of thanks. Mrs. N. M. Shaikh was chairperson for the programme, 94 students were presented in this programme.