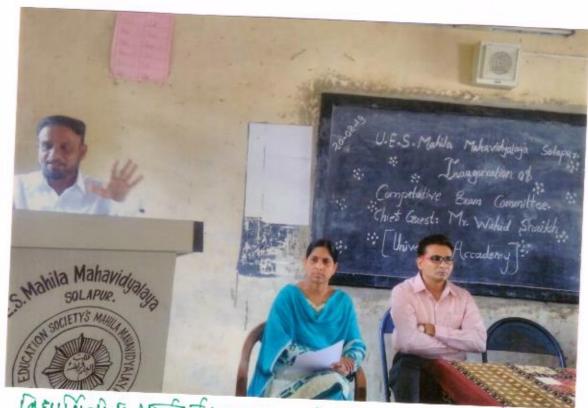

### MAHILA MAHAVIDYLAYA, SOLAPUR

Report

Guidance for Competitive Exams

By

Competitive Examination Committee

On

04/10/2017

On 04/10/2017 at 10:00 A.M. Competitive Examination Committee was organized guest lecture on "Guidance for Competitive Exams". The chief guest was Dr. Sachin Dete. (Aaryan Academy). During his lecture he was told that the numerous exams in India are conducted for entrance into graduate and post graduate professional courses as well as for securing services in the governments. The test formats and subjects are varying according the level of the test. Mrs. Nayab Z.A. given the introduction of the programme. She told that the college arranges various guest lectures from time to time to encourage the students to prepare for Competitive Examination. College has established "Competitive Exam Cell" to promote and guide students to appear for competitive examination. Librarian Mr. Amar Dixit gave vote of thanks. Mrs. N. M. Shaikh was chairperson for the programme, 94 students were presented in this programme.