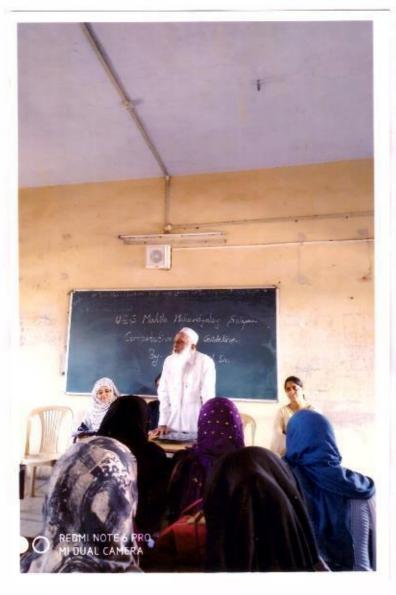

### MAHILA MAHAVIDYLAYA, SOLAPUR

Report

Guidance for Competitive Exams

By

Competitive Examination Committee

On

04/10/2017

On 04/10/2017 at 10:00 A.M. Competitive Examination Committee was organized guest lecture on "Guidance for Competitive Exams". The chief guest was Dr. Sachin Dete. (Aaryan Academy). During his lecture he was told that the numerous exams in India are conducted for entrance into graduate and post graduate professional courses as well as for securing services in the governments. The test formats and subjects are varying according the level of the test. Mrs. Nayab Z.A. given the introduction of the programme. She told that the college arranges various guest lectures from time to time to encourage the students to prepare for Competitive Examination. College has established "Competitive Exam Cell" to promote and guide students to appear for competitive examination. Librarian Mr. Amar Dixit gave vote of thanks. Mrs. N. M. Shaikh was chairperson for the programme, 94 students were presented in this programme.