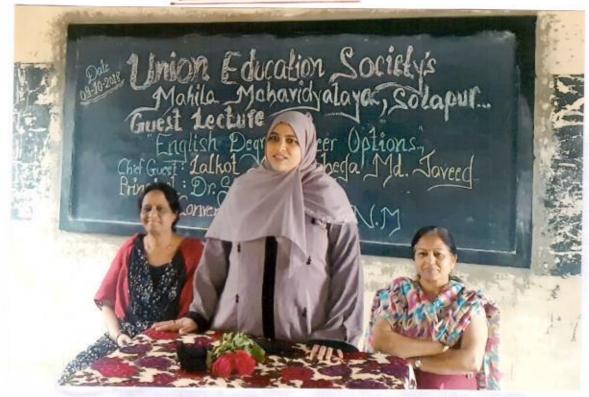

### MAHILA MAHAVIDYLAYA, SOLAPUR

Report

Guidance for Competitive Exams

By

Competitive Examination Committee

On

04/10/2017

On 04/10/2017 at 10:00 A.M. Competitive Examination Committee was organized guest lecture on "Guidance for Competitive Exams". The chief guest was Dr. Sachin Dete. (Aaryan Academy). During his lecture he was told that the numerous exams in India are conducted for entrance into graduate and post graduate professional courses as well as for securing services in the governments. The test formats and subjects are varying according the level of the test. Mrs. Nayab Z.A. given the introduction of the programme. She told that the college arranges various guest lectures from time to time to encourage the students to prepare for Competitive Examination. College has established "Competitive Exam Cell" to promote and guide students to appear for competitive examination. Librarian Mr. Amar Dixit gave vote of thanks. Mrs. N. M. Shaikh was chairperson for the programme, 94 students were presented in this programme.

#### Guest Lecture on How to Prepare for Competitive Examination

भार्गदर्शन कारताना अभुरव पाडुणे समिन दे

अमुख गडुण्यांना पुष्प देनामा प्रा. निकारत करित, भी अभर