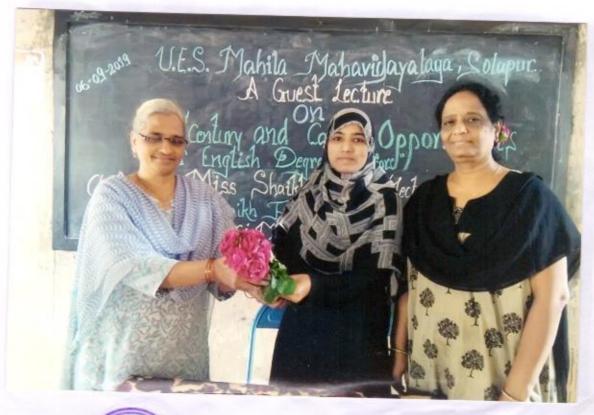

Thanking you.

Solapur.

NAAC Co-Ordinator
U.E.S. Mahila Mahavidyalaya
Solapur,

today's students need to succeed in their careers during the Information Age of 21st Century.

The programme has been arranged under the guidance of Mrs. Shaikh N.M. the HOD of English Department. Dr. Manisha Chavare anchored the programme. Miss Shaikh Sania the students of B.A.III from English Department proposed a vote of thanks. The student of English Department have put their efforts in making the programme successful.

Shaikh N.M.

HOD

**English Department** 

....S. Mahila Manaviuy...., ..

Solapur.

I/c. Principal

I.E.S. Mahila Mahavidyala

U. E. S. Mahila Mahavidyalaya, Solapur.



# 06-09-2019





on the occasion of a Guest Lecture
on "21st century and career
opportunities for English Degree Mojo







L'



#### U.E.S. MAHILA MAHAVIDYALA, SOLAPUR.

#### Report of a Guest Lecture

on

# "21st Century and Career Oppportunities for English Degree Majors."

06-09-2019

The lecturer of M.A.Pangal High School & Jr. College, Solapur, English Department Miss Shaikh Uzma Md.Yunus was the chief guest of the above program.

Miss Shaikh Umza initiated her speech on the topic "21<sup>st</sup> Century and Career Opportunities for English Degree Majors". She has thrown light over careers and spoke that, Careers that have emerged are in fields of biotechnology, laser, robotic, information technology, telecommunications, information management, computer, aerospace, self-employment and small business developments are becoming a more often norm than big business.

She convinced the students that bei