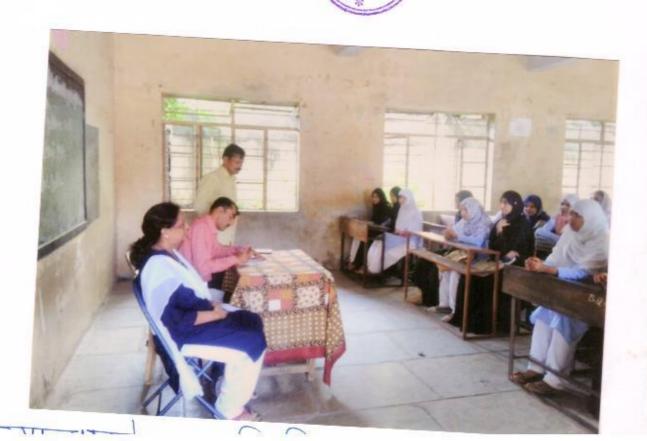

### MAHILA MAHAVIDYLAYA, SOLAPUR

Report

Guidance for Competitive Exams

By

Competitive Examination Committee

On

04/10/2017

On 04/10/2017 at 10:00 A.M. Competitive Examination Committee was organized guest lecture on "Guidance for Competitive Exams". The chief guest was Dr. Sachin Dete. (Aaryan Academy). During his lecture he was told that the numerous exams in India are conducted for entrance into graduate and post graduate professional courses as well as for securing services in the governments. The test formats and subjects are varying according the level of the test. Mrs. Nayab Z.A. given the introduction of the programme. She told that the college arranges various guest lectures from time to time to encourage the students to prepare for Competitive Examination. College has established "Competitive Exam Cell" to promote and guide students to appear for competitive examination. Librarian Mr. Amar Dixit gave vote of thanks. Mrs. N. M. Shaikh was chairperson for the programme, 94 students were presented in this programme.