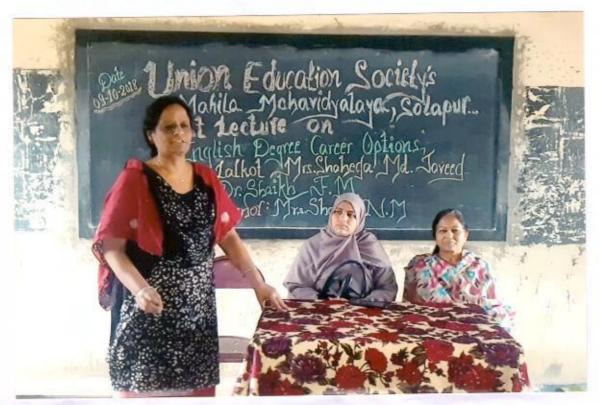

### MAHILA MAHAVIDYLAYA, SOLAPUR

Report

Guidance for Competitive Exams

By

Competitive Examination Committee

On

04/10/2017

On 04/10/2017 at 10:00 A.M. Competitive Examination Committee was organized guest lecture on "Guidance for Competitive Exams". The chief guest was Dr. Sachin Dete. (Aaryan Academy). During his lecture he was told that the numerous exams in India are conducted for entrance into graduate and post graduate professional courses as well as for securing services in the governments. The test formats and subjects are varying according the level of the test. Mrs. Nayab Z.A. given the introduction of the programme. She told that the college arranges various guest lectures from time to time to encourage the students to prepare for Competitive Examination. College has established "Competitive Exam Cell" to promote and guide students to appear for competitive examination. Librarian Mr. Amar Dixit gave vote of thanks. Mrs. N. M. Shaikh was chairperson for the programme, 94 students were presented in this programme.