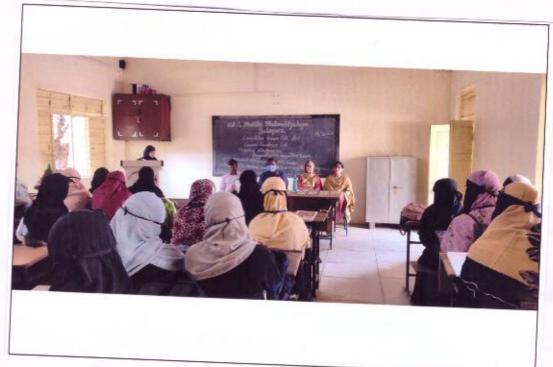

### MAHILA MAHAVIDYLAYA, SOLAPUR

Report

Guidance for Competitive Exams

By

Competitive Examination Committee

On

04/10/2017

On 04/10/2017 at 10:00 A.M. Competitive Examination Committee was organized guest lecture on "Guidance for Competitive Exams". The chief guest was Dr. Sachin Dete. (Aaryan Academy). During his lecture he was told that the numerous exams in India are conducted for entrance into graduate and post graduate professional courses as well as for securing services in the governments. The test formats and subjects are varying according the level of the test. Mrs. Nayab Z.A. given the introduction of the programme. She told that the college arranges various guest lectures from time to time to encourage the students to prepare for Competitive Examination. College has established "Competitive Exam Cell" to promote and guide students to appear for competitive examination. Librarian Mr. Amar Dixit gave vote of thanks. Mrs. N. M. Shaikh was chairperson for the programme, 94 students were presented in this programme.

#### Guest Lecture on How to Prepare for Competitive Examination

भार्गदर्शन कारताना अभुरव पाडुणे समिन दे

अमुख गडुण्यांना पुष्प देनामा प्रा. निकारत करित, भी अभर